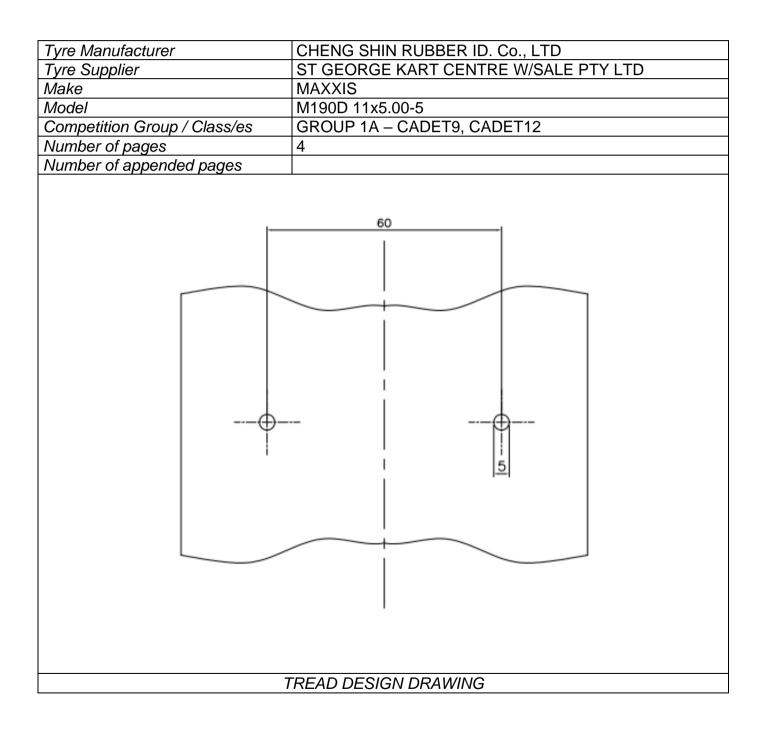

## **TECHNICAL DESCRIPTIONS**

| At a ter | mperature of 23°C +/- 2°C and with a humidity of                                                   | 50% +/-5% |        | 1                    |  |  |
|----------|----------------------------------------------------------------------------------------------------|-----------|--------|----------------------|--|--|
| Pt       | Descriptions                                                                                       | Va        | lue    | Tolerances           |  |  |
| 1        | Dimensions                                                                                         | 11X5      | 5.00-5 | -                    |  |  |
| 2        | Tread compound designation                                                                         | M19       | 90D    | -                    |  |  |
| 3        | Service pressure                                                                                   | 1.0       | bar    | +/- 0,3 bar          |  |  |
| 4        | Maximum inflation pressure                                                                         | 4 t       | bar    | Max                  |  |  |
| 5        | Recommended Inflation pressure                                                                     | 0.6       |        |                      |  |  |
| 6        | Maximum load capacity                                                                              | 90        | Max    |                      |  |  |
| 7        | Maximum speed                                                                                      | 200 km/hr |        | Max                  |  |  |
| 8        | Depth of tread                                                                                     | 3.7       |        | +/- 0,5 mm           |  |  |
| 9        | Weight in grams                                                                                    | 1280      |        | +/- 10 %             |  |  |
| 10       | Numbers of ply                                                                                     | 2         |        | -                    |  |  |
| 11       | Tread thickness                                                                                    | 5         |        | +/- 1,0 mm           |  |  |
| 12       | Number of tread wear indicators                                                                    | 6         |        | -                    |  |  |
| 13       | Carcass material                                                                                   | Polyester |        | -                    |  |  |
| 14       | Angle of tyre canvass                                                                              | 31°       |        | +/- 3°               |  |  |
| 15       | Canvass thread type (According to ISO)                                                             | 1500D/2   |        | -                    |  |  |
| 16       | Tubeless tyre                                                                                      | YES       |        | -                    |  |  |
| 17       | Superficial tread hardness (ISO<br>48 :2010 – 2 samples of 2mm<br>thickness                        | 60°       |        | +/- 5<br>DIDC - IRHD |  |  |
| 18       | Shore hardness                                                                                     | 65        |        | +/- 5                |  |  |
| 19       | IRHD hardness                                                                                      |           |        | +/- 5                |  |  |
| 20       | Classification<br>(According to ISO 37:2005 – 300%)<br>(DELETE OR ADJUST THOSE NOT<br>APPROPRIATE) |           | MEDIUM | HARD                 |  |  |