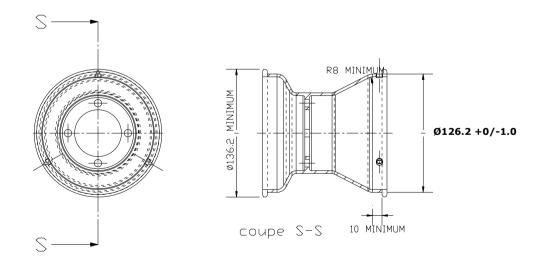

## **TECHNICAL DESCRIPTIONS**

| At a ter | nperature of 23°C +/- 2°C and with a humidity of                                                   | 50% +/-5% |            | -                    |  |
|----------|----------------------------------------------------------------------------------------------------|-----------|------------|----------------------|--|
| Pt       | Descriptions                                                                                       | Va        | Tolerances |                      |  |
| 1        | Dimensions                                                                                         | 10X4      | .00-5      | -                    |  |
| 2        | Tread compound designation                                                                         | M19       | 90D        | -                    |  |
| 3        | Service pressure                                                                                   | 1.0       | bar        | +/- 0,3 bar          |  |
| 4        | Maximum inflation pressure                                                                         | 4 k       | bar Max    |                      |  |
| 5        | Recommended Inflation pressure                                                                     | 0.6       | 0.6 bar    |                      |  |
| 6        | Maximum load capacity                                                                              | 90 kg     |            | Max                  |  |
| 7        | Maximum speed                                                                                      | 200 km/hr |            | Max                  |  |
| 8        | Depth of tread                                                                                     | 3.7       |            | +/- 0,5 mm           |  |
| 9        | Weight in grams                                                                                    | 940       |            | +/- 10 %             |  |
| 10       | Numbers of ply                                                                                     | 2         |            | -                    |  |
| 11       | Tread thickness                                                                                    | 4         |            | +/- 1,0 mm           |  |
| 12       | Number of tread wear indicators                                                                    | 6         |            | -                    |  |
| 13       | Carcass material                                                                                   | Polyester |            | -                    |  |
| 14       | Angle of tyre canvass                                                                              | 31°       |            | +/- 3°               |  |
| 15       | Canvass thread type (According to ISO)                                                             | 1500D/2   |            | -                    |  |
| 16       | Tubeless tyre                                                                                      | YES       |            | -                    |  |
| 17       | Superficial tread hardness (ISO<br>48 :2010 – 2 samples of 2mm<br>thickness                        | 60°       |            | +/- 5<br>DIDC - IRHD |  |
| 18       | Shore hardness                                                                                     | 65        |            | +/- 5                |  |
| 19       | IRHD hardness                                                                                      | 68        |            | +/- 5                |  |
| 20       | Classification<br>(According to ISO 37:2005 – 300%)<br>(DELETE OR ADJUST THOSE NOT<br>APPROPRIATE) |           | MEDIUM     | HARD                 |  |