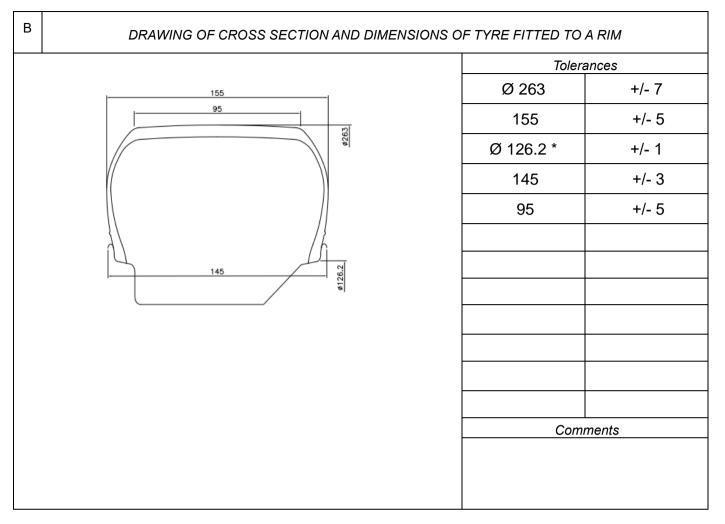

tyre                                                                                      | YES       |        | -                    |  |  |
| 17       | Superficial tread hardness (ISO<br>48 :2010 – 2 samples of 2mm<br>thickness                        | 60°       |        | +/- 5<br>DIDC - IRHD |  |  |
| 18       | Shore hardness                                                                                     | 65        |        | +/- 5                |  |  |
| 19       | IRHD hardness                                                                                      |           |        | +/- 5                |  |  |
| 20       | Classification<br>(According to ISO 37:2005 – 300%)<br>(DELETE OR ADJUST THOSE NOT<br>APPROPRIATE) |           | MEDIUM | HARD                 |  |  |



### Standardised 5" rim



| С                 | PHOTOS AND INSCRIPTIONS