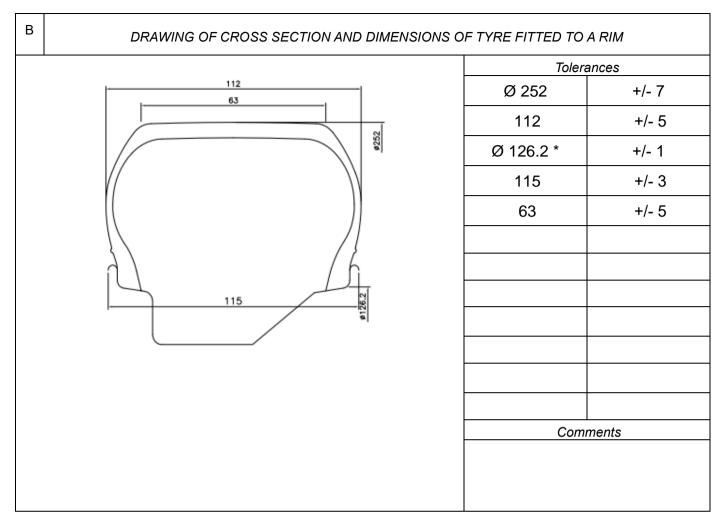

## **TECHNICAL DESCRIPTIONS**

| At a ter | nperature of 23°C +/- 2°C and with a humidity of                                                   | 50% +/-5% |            | -                    |  |
|----------|----------------------------------------------------------------------------------------------------|-----------|------------|----------------------|--|
| Pt       | Descriptions                                                                                       | Va        | Tolerances |                      |  |
| 1        | Dimensions                                                                                         | 10X4      | .00-5      | -                    |  |
| 2        | Tread compound designation                                                                         | M19       | 90D        | -                    |  |
| 3        | Service pressure                                                                                   | 1.0       | bar        | +/- 0,3 bar          |  |
| 4        | Maximum inflation pressure                                                                         | 4 k       | bar Max    |                      |  |
| 5        | Recommended Inflation pressure                                                                     | 0.6       | 0.6 bar    |                      |  |
| 6        | Maximum load capacity                                                                              | 90 kg     |            | Max                  |  |
| 7        | Maximum speed                                                                                      | 200 km/hr |            | Max                  |  |
| 8        | Depth of tread                                                                                     | 3.7       |            | +/- 0,5 mm           |  |
| 9        | Weight in grams                                                                                    | 940       |            | +/- 10 %             |  |
| 10       | Numbers of ply                                                                                     | 2         |            | -                    |  |
| 11       | Tread thickness                                                                                    | 4         |            | +/- 1,0 mm           |  |
| 12       | Number of tread wear indicators                                                                    | 6         |            | -                    |  |
| 13       | Carcass material                                                                                   | Polyester |            | -                    |  |
| 14       | Angle of tyre canvass                                                                              | 31°       |            | +/- 3°               |  |
| 15       | Canvass thread type (According to ISO)                                                             | 1500D/2   |            | -                    |  |
| 16       | Tubeless tyre                                                                                      | YES       |            | -                    |  |
| 17       | Superficial tread hardness (ISO<br>48 :2010 – 2 samples of 2mm<br>thickness                        | 60°       |            | +/- 5<br>DIDC - IRHD |  |
| 18       | Shore hardness                                                                                     | 65        |            | +/- 5                |  |
| 19       | IRHD hardness                                                                                      | 68        |            | +/- 5                |  |
| 20       | Classification<br>(According to ISO 37:2005 – 300%)<br>(DELETE OR ADJUST THOSE NOT<br>APPROPRIATE) |           | MEDIUM     | HARD                 |  |