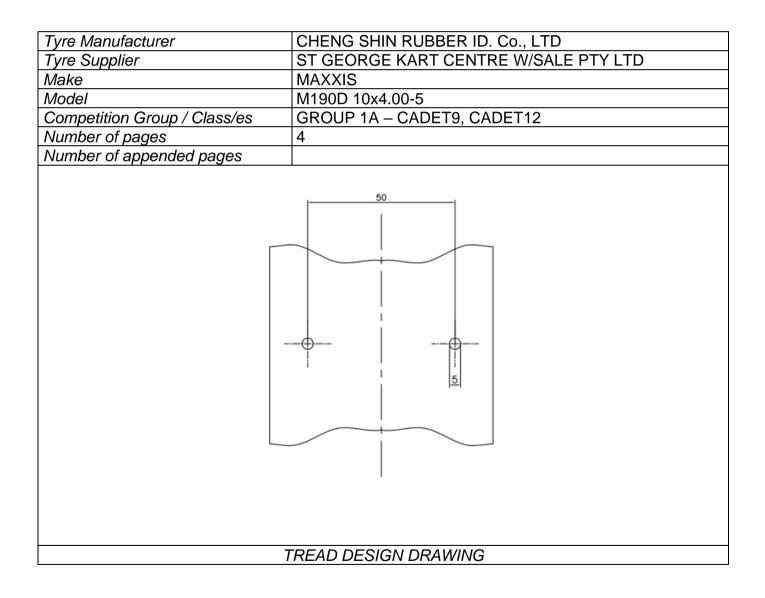

## **TECHNICAL DESCRIPTIONS**

| At a ter | nperature of 23°C +/- 2°C and with a humidity of                                                   | 50% +/-5% |            | -                    |  |
|----------|----------------------------------------------------------------------------------------------------|-----------|------------|----------------------|--|
| Pt       | Descriptions                                                                                       | Va        | Tolerances |                      |  |
| 1        | Dimensions                                                                                         | 10X4      | .00-5      | -                    |  |
| 2        | Tread compound designation                                                                         | M19       | 90D        | -                    |  |
| 3        | Service pressure                                                                                   | 1.0       | bar        | +/- 0,3 bar          |  |
| 4        | Maximum inflation pressure                                                                         | 4 k       | bar Max    |                      |  |
| 5        | Recommended Inflation pressure                                                                     | 0.6       | 0.6 bar    |                      |  |
| 6        | Maximum load capacity                                                                              | 90 kg     |            | Max                  |  |
| 7        | Maximum speed                                                                                      | 200 km/hr |            | Max                  |  |
| 8        | Depth of tread                                                                                     | 3.7       |            | +/- 0,5 mm           |  |
| 9        | Weight in grams                                                                                    | 940       |            | +/- 10 %             |  |
| 10       | Numbers of ply                                                                                     | 2         |            | -                    |  |
| 11       | Tread thickness                                                                                    | 4         |            | +/- 1,0 mm           |  |
| 12       | Number of tread wear indicators                                                                    | 6         |            | -                    |  |
| 13       | Carcass material                                                                                   | Polyester |            | -                    |  |
| 14       | Angle of tyre canvass                                                                              | 31°       |            | +/- 3°               |  |
| 15       | Canvass thread type (According to ISO)                                                             | 1500D/2   |            | -                    |  |
| 16       | Tubeless tyre                                                                                      | YES       |            | -                    |  |
| 17       | Superficial tread hardness (ISO<br>48 :2010 – 2 samples of 2mm<br>thickness                        | 60°       |            | +/- 5<br>DIDC - IRHD |  |
| 18       | Shore hardness                                                                                     | 65        |            | +/- 5                |  |
| 19       | IRHD hardness                                                                                      | 68        |            | +/- 5                |  |
| 20       | Classification<br>(According to ISO 37:2005 – 300%)<br>(DELETE OR ADJUST THOSE NOT<br>APPROPRIATE) |           | MEDIUM     | HARD                 |  |