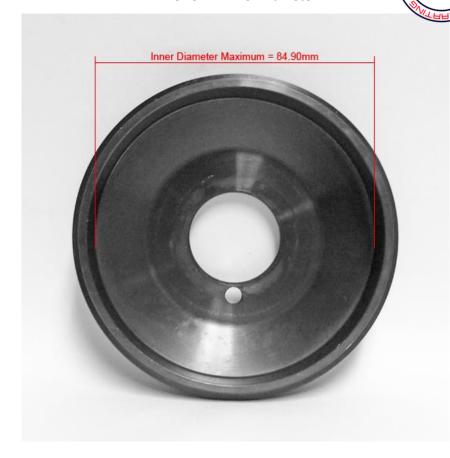

## PHOTO 1 - Version A (659930)

**PHOTO 3 – Outer Diameter** 

PHOTO 4 – Inner Diameter