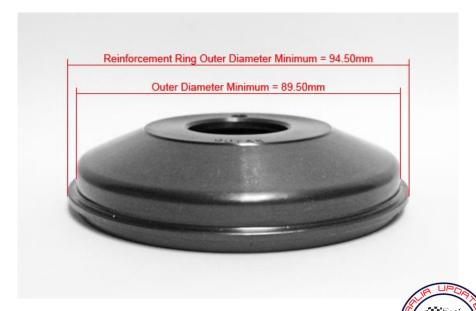

## PHOTO 1 - Version A (659930)

**PHOTO 3 – Outer Diameter** 

PHOTO 4 – Inner Diameter