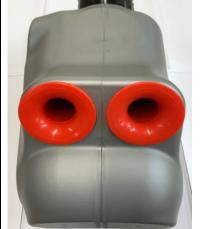

| Homologation Document Reference, Heading and Details                            |                              |                                                                                                                                                                                                                                                                                                                                                                                                                                                                                                                                                                                                                                                                                                                                                                                                                                                                                                                                                                                                                                                                                                                                                                                                                                                                                                                                                                                                                                                                                                                                                                                                                                                                                                                                                                                                                                                                                                                                                                                                                                                                                                                               |                       |  |
|---------------------------------------------------------------------------------|------------------------------|-------------------------------------------------------------------------------------------------------------------------------------------------------------------------------------------------------------------------------------------------------------------------------------------------------------------------------------------------------------------------------------------------------------------------------------------------------------------------------------------------------------------------------------------------------------------------------------------------------------------------------------------------------------------------------------------------------------------------------------------------------------------------------------------------------------------------------------------------------------------------------------------------------------------------------------------------------------------------------------------------------------------------------------------------------------------------------------------------------------------------------------------------------------------------------------------------------------------------------------------------------------------------------------------------------------------------------------------------------------------------------------------------------------------------------------------------------------------------------------------------------------------------------------------------------------------------------------------------------------------------------------------------------------------------------------------------------------------------------------------------------------------------------------------------------------------------------------------------------------------------------------------------------------------------------------------------------------------------------------------------------------------------------------------------------------------------------------------------------------------------------|-----------------------|--|
| Page Reference                                                                  | Heading                      | New Details                                                                                                                                                                                                                                                                                                                                                                                                                                                                                                                                                                                                                                                                                                                                                                                                                                                                                                                                                                                                                                                                                                                                                                                                                                                                                                                                                                                                                                                                                                                                                                                                                                                                                                                                                                                                                                                                                                                                                                                                                                                                                                                   |                       |  |
| 9 and 17                                                                        | TECHNICAL INFORMATION DVS SV | Minimum Squish <b>0.90mm</b>                                                                                                                                                                                                                                                                                                                                                                                                                                                                                                                                                                                                                                                                                                                                                                                                                                                                                                                                                                                                                                                                                                                                                                                                                                                                                                                                                                                                                                                                                                                                                                                                                                                                                                                                                                                                                                                                                                                                                                                                                                                                                                  | Increased from 0.80mm |  |
| 29                                                                              | DVS SV PVL Ignition Timing   | Maximum permitted timing 2.2 mm                                                                                                                                                                                                                                                                                                                                                                                                                                                                                                                                                                                                                                                                                                                                                                                                                                                                                                                                                                                                                                                                                                                                                                                                                                                                                                                                                                                                                                                                                                                                                                                                                                                                                                                                                                                                                                                                                                                                                                                                                                                                                               | Reduced from 2.6mm    |  |
| 30                                                                              | INLET SILENCER               | Tubes <b>22mm</b> ± <b>1mm</b> and becomes flush mounted.                                                                                                                                                                                                                                                                                                                                                                                                                                                                                                                                                                                                                                                                                                                                                                                                                                                                                                                                                                                                                                                                                                                                                                                                                                                                                                                                                                                                                                                                                                                                                                                                                                                                                                                                                                                                                                                                                                                                                                                                                                                                     | Reduced from 29mm     |  |
| Photos replace "Model Type" Photos – that show air tubes protruding on page 30. |                              | THE REAL PROPERTY OF THE PARTY |                       |  |