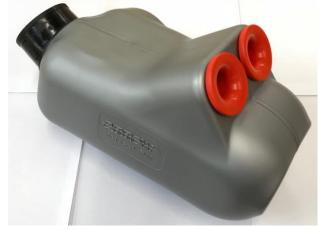

| Homologation Document Reference, Heading and Details                            |                              |                                                                                                                                                                                                                                                                                                                                                                                                                                                                                                                                                                                                                                                                                                                                                                                                                                                                                                                                                                                                                                                                                                                                                                                                                                                                                                                                                                                                                                                                                                                                                                                                                                                                                                                                                                                                                                                                                                                                                                                                                                                                                                                               |                       |  |
|---------------------------------------------------------------------------------|------------------------------|-------------------------------------------------------------------------------------------------------------------------------------------------------------------------------------------------------------------------------------------------------------------------------------------------------------------------------------------------------------------------------------------------------------------------------------------------------------------------------------------------------------------------------------------------------------------------------------------------------------------------------------------------------------------------------------------------------------------------------------------------------------------------------------------------------------------------------------------------------------------------------------------------------------------------------------------------------------------------------------------------------------------------------------------------------------------------------------------------------------------------------------------------------------------------------------------------------------------------------------------------------------------------------------------------------------------------------------------------------------------------------------------------------------------------------------------------------------------------------------------------------------------------------------------------------------------------------------------------------------------------------------------------------------------------------------------------------------------------------------------------------------------------------------------------------------------------------------------------------------------------------------------------------------------------------------------------------------------------------------------------------------------------------------------------------------------------------------------------------------------------------|-----------------------|--|
| Page Reference                                                                  | Heading                      | New Details                                                                                                                                                                                                                                                                                                                                                                                                                                                                                                                                                                                                                                                                                                                                                                                                                                                                                                                                                                                                                                                                                                                                                                                                                                                                                                                                                                                                                                                                                                                                                                                                                                                                                                                                                                                                                                                                                                                                                                                                                                                                                                                   |                       |  |
| 9 and 17                                                                        | TECHNICAL INFORMATION DVS SV | Minimum Squish <b>0.90mm</b>                                                                                                                                                                                                                                                                                                                                                                                                                                                                                                                                                                                                                                                                                                                                                                                                                                                                                                                                                                                                                                                                                                                                                                                                                                                                                                                                                                                                                                                                                                                                                                                                                                                                                                                                                                                                                                                                                                                                                                                                                                                                                                  | Increased from 0.80mm |  |
| 29                                                                              | DVS SV PVL Ignition Timing   | Maximum permitted timing 2.2 mm                                                                                                                                                                                                                                                                                                                                                                                                                                                                                                                                                                                                                                                                                                                                                                                                                                                                                                                                                                                                                                                                                                                                                                                                                                                                                                                                                                                                                                                                                                                                                                                                                                                                                                                                                                                                                                                                                                                                                                                                                                                                                               | Reduced from 2.6mm    |  |
| 30                                                                              | INLET SILENCER               | Tubes <b>22mm</b> ± <b>1mm</b> and becomes flush mounted.                                                                                                                                                                                                                                                                                                                                                                                                                                                                                                                                                                                                                                                                                                                                                                                                                                                                                                                                                                                                                                                                                                                                                                                                                                                                                                                                                                                                                                                                                                                                                                                                                                                                                                                                                                                                                                                                                                                                                                                                                                                                     | Reduced from 29mm     |  |
| Photos replace "Model Type" Photos – that show air tubes protruding on page 30. |                              | THE REAL PROPERTY OF THE PARTY |                       |  |