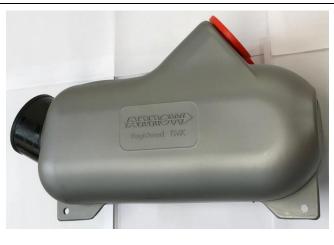

| Homologation Document Reference, Heading and Details                            |                              |                                                                                                                                                                                                                                                                                                                                                                                                                                                                                                                                                                                                                                                                                                                                                                                                                                                                                                                                                                                                                                                                                                                                                                                                                                                                                                                                                                                                                                                                                                                                                                                                                                                                                                                                                                                                                                                                                                                                                                                                                                                                                                                               |                       |  |
|---------------------------------------------------------------------------------|------------------------------|-------------------------------------------------------------------------------------------------------------------------------------------------------------------------------------------------------------------------------------------------------------------------------------------------------------------------------------------------------------------------------------------------------------------------------------------------------------------------------------------------------------------------------------------------------------------------------------------------------------------------------------------------------------------------------------------------------------------------------------------------------------------------------------------------------------------------------------------------------------------------------------------------------------------------------------------------------------------------------------------------------------------------------------------------------------------------------------------------------------------------------------------------------------------------------------------------------------------------------------------------------------------------------------------------------------------------------------------------------------------------------------------------------------------------------------------------------------------------------------------------------------------------------------------------------------------------------------------------------------------------------------------------------------------------------------------------------------------------------------------------------------------------------------------------------------------------------------------------------------------------------------------------------------------------------------------------------------------------------------------------------------------------------------------------------------------------------------------------------------------------------|-----------------------|--|
| Page Reference                                                                  | Heading                      | New Details                                                                                                                                                                                                                                                                                                                                                                                                                                                                                                                                                                                                                                                                                                                                                                                                                                                                                                                                                                                                                                                                                                                                                                                                                                                                                                                                                                                                                                                                                                                                                                                                                                                                                                                                                                                                                                                                                                                                                                                                                                                                                                                   |                       |  |
| 9 and 17                                                                        | TECHNICAL INFORMATION DVS SV | Minimum Squish <b>0.90mm</b>                                                                                                                                                                                                                                                                                                                                                                                                                                                                                                                                                                                                                                                                                                                                                                                                                                                                                                                                                                                                                                                                                                                                                                                                                                                                                                                                                                                                                                                                                                                                                                                                                                                                                                                                                                                                                                                                                                                                                                                                                                                                                                  | Increased from 0.80mm |  |
| 29                                                                              | DVS SV PVL Ignition Timing   | Maximum permitted timing 2.2 mm                                                                                                                                                                                                                                                                                                                                                                                                                                                                                                                                                                                                                                                                                                                                                                                                                                                                                                                                                                                                                                                                                                                                                                                                                                                                                                                                                                                                                                                                                                                                                                                                                                                                                                                                                                                                                                                                                                                                                                                                                                                                                               | Reduced from 2.6mm    |  |
| 30                                                                              | INLET SILENCER               | Tubes <b>22mm</b> ± <b>1mm</b> and becomes flush mounted.                                                                                                                                                                                                                                                                                                                                                                                                                                                                                                                                                                                                                                                                                                                                                                                                                                                                                                                                                                                                                                                                                                                                                                                                                                                                                                                                                                                                                                                                                                                                                                                                                                                                                                                                                                                                                                                                                                                                                                                                                                                                     | Reduced from 29mm     |  |
| Photos replace "Model Type" Photos – that show air tubes protruding on page 30. |                              | THE REAL PROPERTY OF THE PARTY |                       |  |