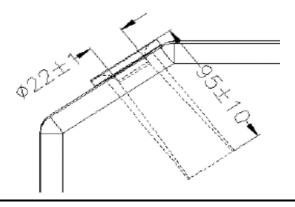

| Homologation Document Reference, Heading and Details                            |                              |                                                                                                                                                                                                                                                                                                                                                                                                                                                                                                                                                                                                                                                                                                                                                                                                                                                                                                                                                                                                                                                                                                                                                                                                                                                                                                                                                                                                                                                                                                                                                                                                                                                                                                                                                                                                                                                                                                                                                                                                                                                                                                                               |                       |  |
|---------------------------------------------------------------------------------|------------------------------|-------------------------------------------------------------------------------------------------------------------------------------------------------------------------------------------------------------------------------------------------------------------------------------------------------------------------------------------------------------------------------------------------------------------------------------------------------------------------------------------------------------------------------------------------------------------------------------------------------------------------------------------------------------------------------------------------------------------------------------------------------------------------------------------------------------------------------------------------------------------------------------------------------------------------------------------------------------------------------------------------------------------------------------------------------------------------------------------------------------------------------------------------------------------------------------------------------------------------------------------------------------------------------------------------------------------------------------------------------------------------------------------------------------------------------------------------------------------------------------------------------------------------------------------------------------------------------------------------------------------------------------------------------------------------------------------------------------------------------------------------------------------------------------------------------------------------------------------------------------------------------------------------------------------------------------------------------------------------------------------------------------------------------------------------------------------------------------------------------------------------------|-----------------------|--|
| Page Reference                                                                  | Heading                      | New Details                                                                                                                                                                                                                                                                                                                                                                                                                                                                                                                                                                                                                                                                                                                                                                                                                                                                                                                                                                                                                                                                                                                                                                                                                                                                                                                                                                                                                                                                                                                                                                                                                                                                                                                                                                                                                                                                                                                                                                                                                                                                                                                   |                       |  |
| 9 and 17                                                                        | TECHNICAL INFORMATION DVS SV | Minimum Squish <b>0.90mm</b>                                                                                                                                                                                                                                                                                                                                                                                                                                                                                                                                                                                                                                                                                                                                                                                                                                                                                                                                                                                                                                                                                                                                                                                                                                                                                                                                                                                                                                                                                                                                                                                                                                                                                                                                                                                                                                                                                                                                                                                                                                                                                                  | Increased from 0.80mm |  |
| 29                                                                              | DVS SV PVL Ignition Timing   | Maximum permitted timing 2.2 mm                                                                                                                                                                                                                                                                                                                                                                                                                                                                                                                                                                                                                                                                                                                                                                                                                                                                                                                                                                                                                                                                                                                                                                                                                                                                                                                                                                                                                                                                                                                                                                                                                                                                                                                                                                                                                                                                                                                                                                                                                                                                                               | Reduced from 2.6mm    |  |
| 30                                                                              | INLET SILENCER               | Tubes <b>22mm</b> ± <b>1mm</b> and becomes flush mounted.                                                                                                                                                                                                                                                                                                                                                                                                                                                                                                                                                                                                                                                                                                                                                                                                                                                                                                                                                                                                                                                                                                                                                                                                                                                                                                                                                                                                                                                                                                                                                                                                                                                                                                                                                                                                                                                                                                                                                                                                                                                                     | Reduced from 29mm     |  |
| Photos replace "Model Type" Photos – that show air tubes protruding on page 30. |                              | THE REAL PROPERTY OF THE PARTY |                       |  |

Replaces the TOP LEFT drawing under "Arrow E" P.30

Vortex DVS-SV Intake tube dimensions